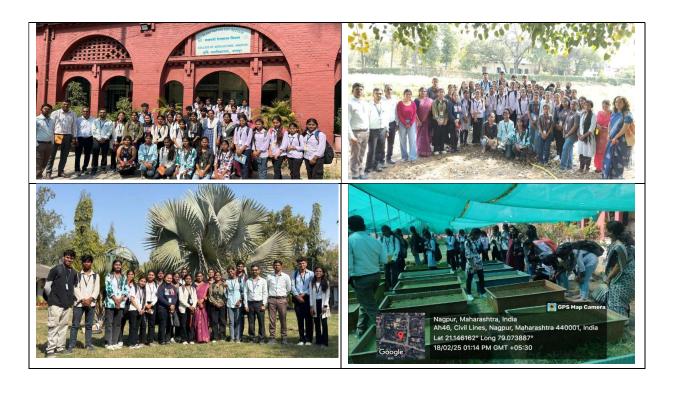

### **Glimpses of the Event**

| Visit to PDKV-College of Agriculture, Nagpur  Student Attendance Sheet Date: 18/02/2025 |                 |                |    |                      |                     |          | Dept. of Botany Santaji Mahavidyalaya, Nagpur,  Visit to PDKV-College of Agriculture, Nagpur  Student Attendance Sheet Date: 18/02/202 |                         |        |                                          |          |  |   |                         |          |     |                  |        |     |                  |         |     |                 |      |
|-----------------------------------------------------------------------------------------|-----------------|----------------|----|----------------------|---------------------|----------|----------------------------------------------------------------------------------------------------------------------------------------|-------------------------|--------|------------------------------------------|----------|--|---|-------------------------|----------|-----|------------------|--------|-----|------------------|---------|-----|-----------------|------|
|                                                                                         |                 |                |    |                      |                     |          |                                                                                                                                        |                         |        |                                          |          |  | S | .N Name of Student      | Sign     | S.N | Name of Student  | Sign   | S.N | Name of Student  | Sign    | S.N | Name of Student | Sign |
|                                                                                         |                 |                |    |                      |                     |          |                                                                                                                                        |                         |        |                                          |          |  |   | 1. Ittkarcha T. Meduran | utkandia | 15  | Shutosh u trakul | 3. Aut | 1.  | Arjali p. Keette | A katto | 21  | Neha Soni       | Pain |
|                                                                                         | 2. Tashu Ramkke | Ramtek         | 16 | Story as Nitranan    | 500                 | 3.       | Renorti Brosaskar<br>Tana P. Bhoskar                                                                                                   | - Prahesk               | 23     |                                          |          |  |   |                         |          |     |                  |        |     |                  |         |     |                 |      |
|                                                                                         | sharvari most   | General        | 17 | Dimpal D. Lahr       | augal               | 4.<br>5. | Shivani · Khobra gade,                                                                                                                 | Shirini<br>n s.a. ackan |        |                                          |          |  |   |                         |          |     |                  |        |     |                  |         |     |                 |      |
| 4                                                                                       | 1. Ayers Dongte | Salmo.         | 18 | Mayuri. P. Tirsagare | Cayuri              | 6.       | Mukta 6 Gokhale                                                                                                                        | Wysthol                 | 26     |                                          |          |  |   |                         |          |     |                  |        |     |                  |         |     |                 |      |
|                                                                                         | stour horogade  | Shool          | 20 | 27 Bar Mar           |                     | 8        | Pari A chavan<br>Rakhi Shahu                                                                                                           | Rakhi_                  | 28 🛠   | Neha 8. Bhoyar                           | Oche:    |  |   |                         |          |     |                  |        |     |                  |         |     |                 |      |
| 7.                                                                                      | myali ghrmase   | Agton          | 21 |                      |                     | 10       | Lovely Jain<br>Suhari Nagpute                                                                                                          | Suhani                  | 30 _   | Komal R. Ghongade                        | Research |  |   |                         |          |     |                  |        |     |                  |         |     |                 |      |
| 1                                                                                       | Kanchan Sayyun  | Kgayam         | 22 | 0.000                |                     | 11       | Monika. R. Ohoke                                                                                                                       | (30hok                  | 31     | Khushi N. Bhalavi                        | (Pales   |  |   |                         |          |     |                  |        |     |                  |         |     |                 |      |
| 9                                                                                       | Antitu wikey    | Sical .        | 23 |                      |                     | 13       | Sanjana S. Khodsan<br>Jeyan Mehkam                                                                                                     | Aryan                   | 33.    | Priyanta p. Khandac<br>Shivani. B. Rout  | le Picto |  |   |                         |          |     |                  |        |     |                  |         |     |                 |      |
| 10                                                                                      | -               | Davis,         | 24 |                      |                     | 14       | Paray Depose                                                                                                                           | Die.                    | 35     | Shreya J. Sarosare<br>Anushree S. Dahake | the      |  |   |                         |          |     |                  |        |     |                  |         |     |                 |      |
| 11                                                                                      | /               | 42             | 25 |                      | 7.                  | 16       | Citetah Silhongs                                                                                                                       | per                     | 36     | pranali Botony                           | pu       |  |   |                         |          |     |                  |        |     |                  |         |     |                 |      |
| 12                                                                                      |                 | Chadde         | 26 |                      |                     | 17       |                                                                                                                                        |                         | 38     | Shruti Bhakte<br>Divaya kavade           | Plata    |  |   |                         |          |     |                  |        |     |                  |         |     |                 |      |
| 13                                                                                      |                 | 80             | 27 |                      |                     | 19       |                                                                                                                                        |                         | 39     | Vaishanavi Panuskor                      | VP +9    |  |   |                         |          |     |                  |        |     |                  |         |     |                 |      |
| 14                                                                                      | Tanvi Wasnik    | Duning         | 28 |                      |                     | 20       | frank                                                                                                                                  | pept of                 | Robert | Jouph' Pangul                            | 110-     |  |   |                         |          |     |                  |        |     |                  |         |     |                 |      |
| cia                                                                                     | Signature       | of Teachers In |    |                      | of HoD<br>Somkuwar) | Depl.    | ure of Teacher In-charge:<br>of Bota of, Dr. Annea<br>llege, Deckstathoomi,<br>Nogpur                                                  | Santo                   |        | Dept. of Botany                          | RGMM     |  |   |                         |          |     |                  |        |     |                  |         |     |                 |      |