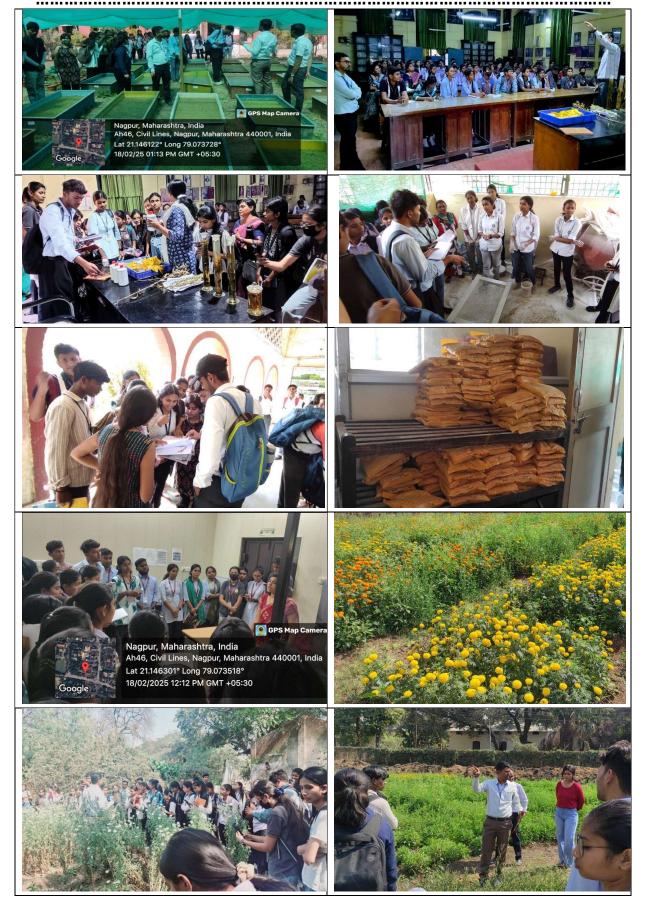

### **Glimpses of the Event**

| Visit to PDKV-College of Agriculture, Nagpur  Student Attendance Sheet Date: 18/02/2025 |                 |                |    |                      |                     |          | Dept. of Botany Santaji Mahavidyalaya, Nagpur,  Visit to PDKV-College of Agriculture, Nagpur  Student Attendance Sheet Date: 18/02/202 |                         |        |                                          |          |  |   |                         |          |     |                  |        |     |                  |         |     |                 |      |
|-----------------------------------------------------------------------------------------|-----------------|----------------|----|----------------------|---------------------|----------|----------------------------------------------------------------------------------------------------------------------------------------|-------------------------|--------|------------------------------------------|----------|--|---|-------------------------|----------|-----|------------------|--------|-----|------------------|---------|-----|-----------------|------|
|                                                                                         |                 |                |    |                      |                     |          |                                                                                                                                        |                         |        |                                          |          |  | S | .N Name of Student      | Sign     | S.N | Name of Student  | Sign   | S.N | Name of Student  | Sign    | S.N | Name of Student | Sign |
|                                                                                         |                 |                |    |                      |                     |          |                                                                                                                                        |                         |        |                                          |          |  |   | 1. Ittkarcha T. Meduran | utkandia | 15  | Shutosh u trakul | 3. Aut | 1.  | Arjali p. Keette | A katto | 21  | Neha Soni       | Pain |
|                                                                                         | 2. Tashu Ramkke | Ramtek         | 16 | Story as Nitranan    | 500                 | 3.       | Renorti Brosaskar<br>Tana P. Bhoskar                                                                                                   | - Prahesk               | 23     |                                          |          |  |   |                         |          |     |                  |        |     |                  |         |     |                 |      |
|                                                                                         | sharvari most   | General        | 17 | Dimpal D. Lahr       | augal               | 4.<br>5. | Shivani · Khobra gade,                                                                                                                 | Shirini<br>n s.a. ackan |        |                                          |          |  |   |                         |          |     |                  |        |     |                  |         |     |                 |      |
| 4                                                                                       | 1. Ayers Dongte | Salmo.         | 18 | Mayuri. P. Tirsagare | Cayuri              | 6.       | Mukta 6 Gokhale                                                                                                                        | Wysthol                 | 26     |                                          |          |  |   |                         |          |     |                  |        |     |                  |         |     |                 |      |
|                                                                                         | stour horogade  | Shool          | 20 | 27 Bar Mar           |                     | 8        | Pari A chavan<br>Rakhi Shahu                                                                                                           | Rakhi_                  | 28 🛠   | Neha 8. Bhoyar                           | Oche:    |  |   |                         |          |     |                  |        |     |                  |         |     |                 |      |
| 7.                                                                                      | myali ghrmase   | Agton          | 21 |                      |                     | 10       | Lovely Jain<br>Suhari Nagpute                                                                                                          | Suhani                  | 30 _   | Komal R. Ghongade                        | Research |  |   |                         |          |     |                  |        |     |                  |         |     |                 |      |
| 1                                                                                       | Kanchan Sayyun  | Kgayam         | 22 | 0.000                |                     | 11       | Monika. R. Ohoke                                                                                                                       | (30hok                  | 31     | Khushi N. Bhalavi                        | (Pales   |  |   |                         |          |     |                  |        |     |                  |         |     |                 |      |
| 9                                                                                       | Antitu wikey    | Sical .        | 23 |                      |                     | 13       | Sanjana S. Khodsan<br>Jeyan Mehkam                                                                                                     | Aryan                   | 33.    | Priyanta p. Khandac<br>Shivani. B. Rout  | le Picto |  |   |                         |          |     |                  |        |     |                  |         |     |                 |      |
| 10                                                                                      | -               | Davis,         | 24 |                      |                     | 14       | Paray Depose                                                                                                                           | Die.                    | 35     | Shreya J. Sarosare<br>Anushree S. Dahake | the      |  |   |                         |          |     |                  |        |     |                  |         |     |                 |      |
| 11                                                                                      | /               | 42             | 25 |                      | 7.                  | 16       | Citetah Silhongs                                                                                                                       | per                     | 36     | pranali Botony                           | pu       |  |   |                         |          |     |                  |        |     |                  |         |     |                 |      |
| 12                                                                                      |                 | Chadde         | 26 |                      |                     | 17       |                                                                                                                                        |                         | 38     | Shruti Bhakte<br>Divaya kavade           | Plata    |  |   |                         |          |     |                  |        |     |                  |         |     |                 |      |
| 13                                                                                      |                 | 80             | 27 |                      |                     | 19       |                                                                                                                                        |                         | 39     | Vaishanavi Panuskor                      | VP +9    |  |   |                         |          |     |                  |        |     |                  |         |     |                 |      |
| 14                                                                                      | Tanvi Wasnik    | Duning         | 28 |                      |                     | 20       | frank                                                                                                                                  | pept of                 | Robert | Jouph' Pangul                            | 110-     |  |   |                         |          |     |                  |        |     |                  |         |     |                 |      |
| cia                                                                                     | Signature       | of Teachers In |    |                      | of HoD<br>Somkuwar) | Depl.    | ure of Teacher In-charge:<br>of Bota of, Dr. Annea<br>llege, Deckstathoomi,<br>Nogpur                                                  | Santo                   |        | Dept. of Botany                          | RGMM     |  |   |                         |          |     |                  |        |     |                  |         |     |                 |      |