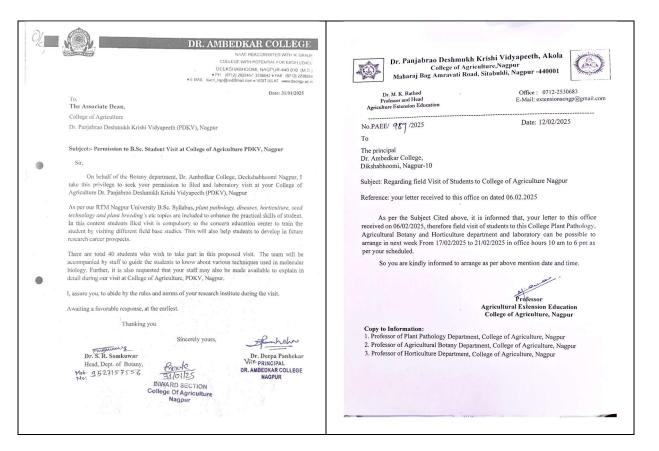

#### Field Visit to College of Agriculture, PDKV, Nagpur

Department of Botany, Dr. Ambedkar College, Deekshabhoomi, Nagpur; Department of Botany, Santaji Mahavidyalaya, Nagpur and Department of Botany, Sant Gadge Maharaj Mahavidyalaya, Hingna have **jointly organized** a Field Visit under **MoU** to Plant Tissue Culture Section, Plant Pathology Department, Agricultural Botany Department, Horticultural Department and Food Processing Department, *College of Agriculture, Panjabrao Deshmukh Krishi Vidyapeeth, Nagpur* for B.Sc Semester II (NEP) students on 18<sup>th</sup> February 2025.