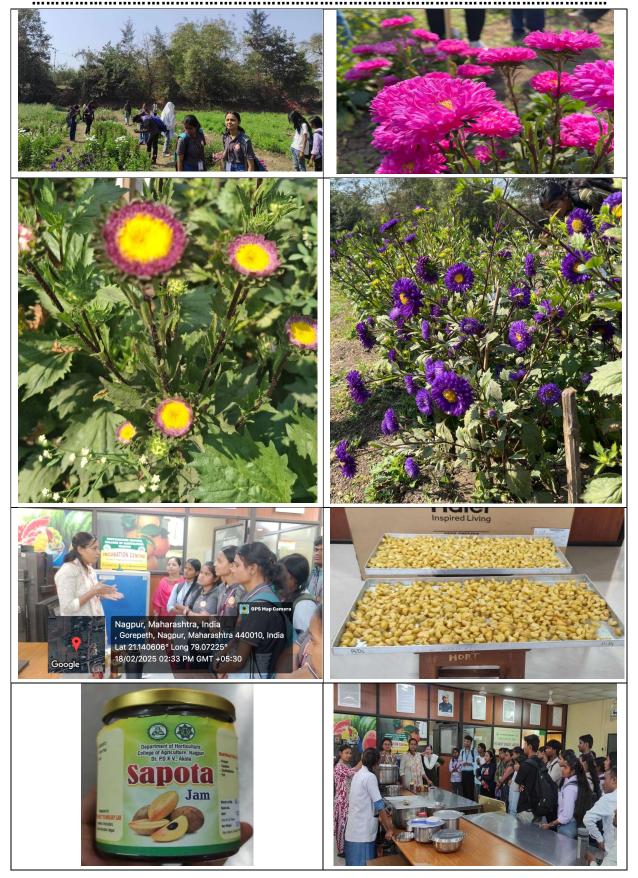

As per prescribed in NEP Syllabus of BSc Semester II, a compulsory visit to horticultural exercises including garden, orchard, vegetable farm mentioned. To fulfill these topics, aims to provide students with practical exposure to agricultural practices and industry operations, supplementing classroom learning with real-world experiences.

Total **48 students** B.Sc Semester II (NEP) from all three colleges have participated in this activity enthusiastically and interacted with Scientists and researchers positively.

The field visit was carried out under the supervision of **Dr. S. R. Somkuwar**, Associate Professor & Head, Dept. of Botany, **Dr. Rahul B. Kamble**, Assistant Professor, Dept. of Botany, Dr. Ambedkar College, Deekshabhoomi Nagpur, **Dr. Rupali Chaudhary**, **Dr. Madhuri Bhonde**, Department of Botany, Sant Gadge Maharaj Mahavidyalaya, Hingna; **Dr. Rajita Lonare** and **Dr. Sathe**, Department of Botany, Santaji Mahavidyalaya, Nagpur.

#### **OUTCOMES:**

- 1. This field visit bridged up the gap between theoretical knowledge and practical application, allowing students to see agricultural concepts in action.
- 2. Students have gained firsthand experience in various horticultural exercises, farming techniques, including organic farming practices, crop management and the use of technology in agriculture.
- 3. Students observed diverse crops like fruits, vegetables, and flowers, learnt about sustainable farming practices, and potentially interacting with scientist, researchers to understand their challenges and successes. Also gained knowledge about different types of horticultural crops, their propagation techniques and types.

4. Observed and learn about common diseases and pests affecting horticultural crops, and the methods used for their control.